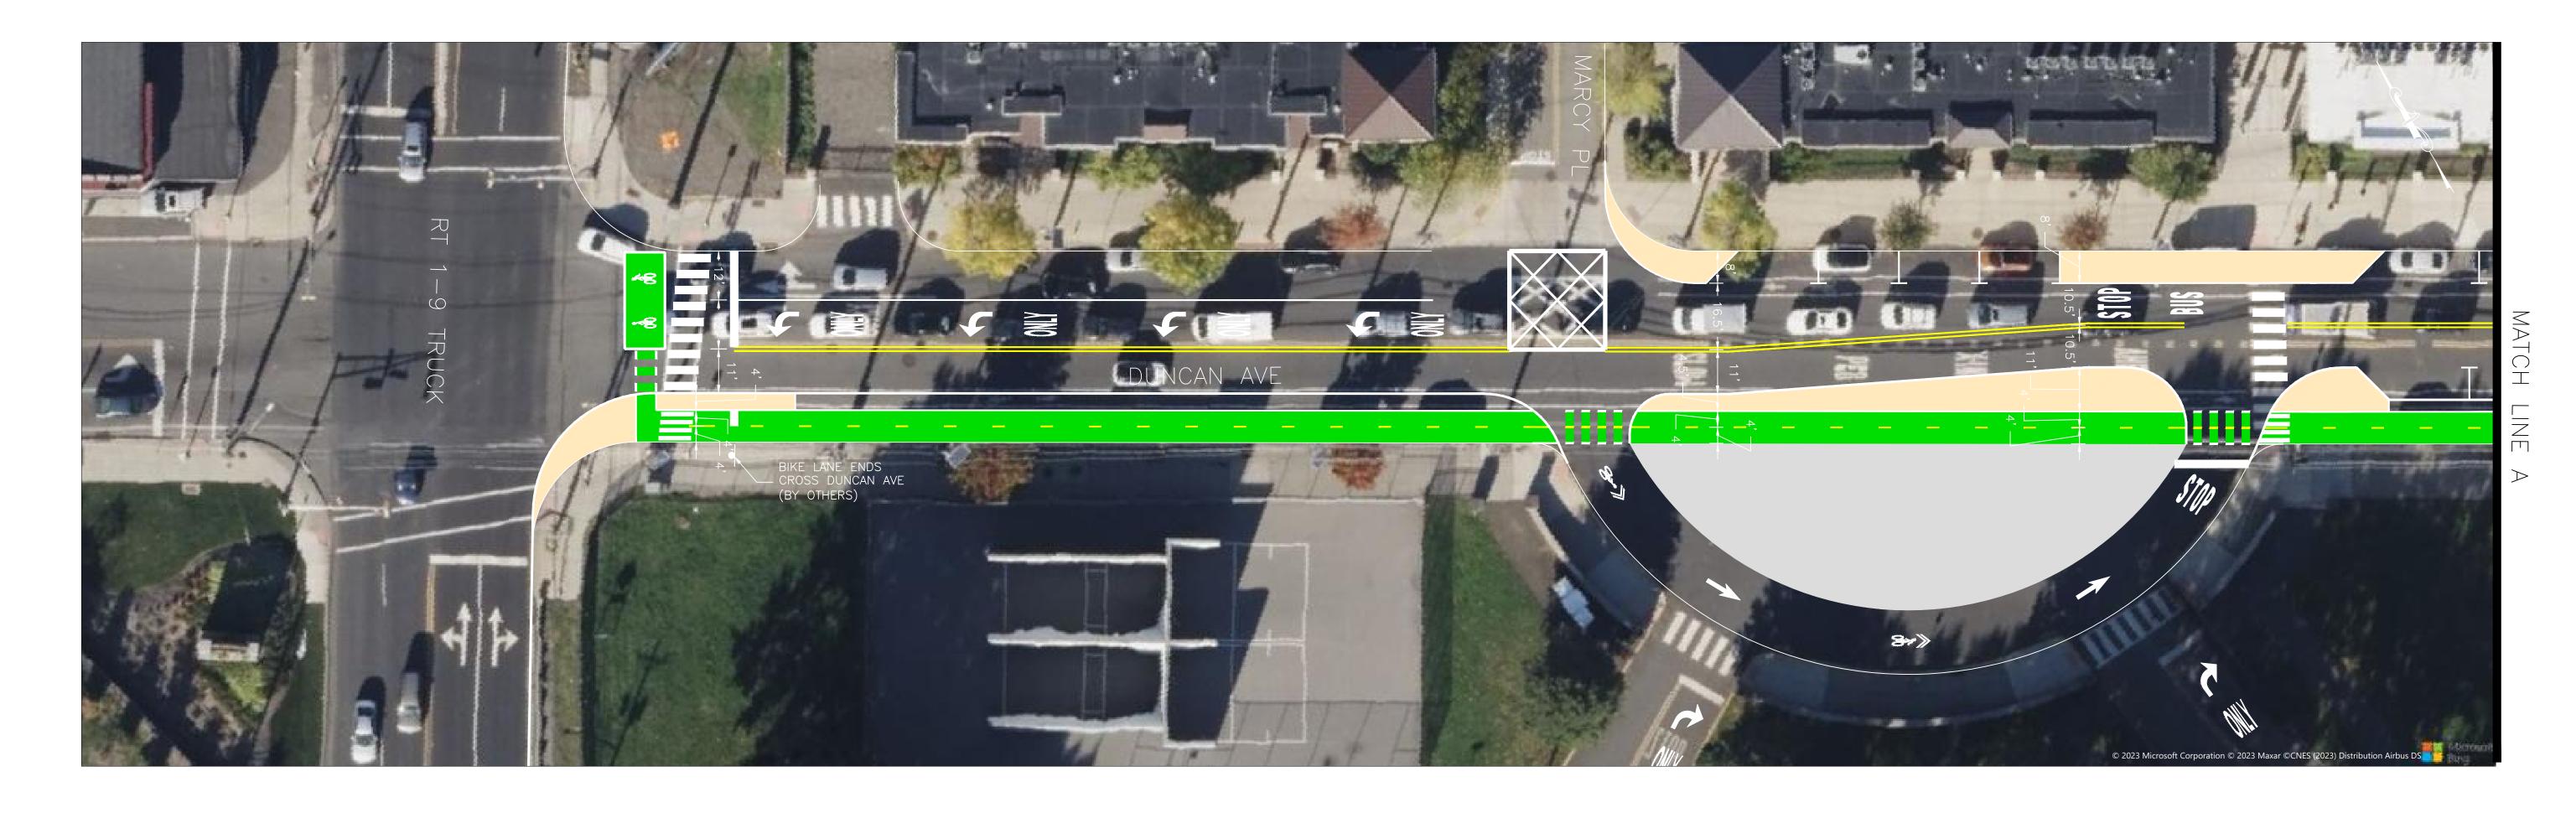

\\ 925510894\CADD\PLOT\_SHEFT\$\TA\$K 29 - DUNCAN AVENUE\2023-01-13\_DUNCA\\

By Appd. YY.MM.DD Issued

By Appd. YY.MM.DD

\_\_\_\_\_ Notes

1. PAVEMENT MARKINGS SHALL BE INSTALLED ACCORDING TO THE LATEST EDITION OF THE MANUAL ON UNIFORM

TRAFFIC CONTROL DEVICES.

2. FLEXIBLE DELINEATORS ON CURB EXTENSIONS SHALL BE SPACED APPROXIMATELY 5 FEET APART ON CENTER.

FOR THE DESIGN OF DASHED BIKE MARKINGS, SEE DETAIL A ON SHEET SS-04. FOR THE DESIGN OF BIKE YIELD BARS, SEE DETAIL B ON SHEET SS-04.

FOR THE DESIGN OF CROSS-BIKE MARKINGS, SEE DETAIL C ON SHEET SS-04.

FOR THE DESIGN OF BIKE SYMBOLS SEE DETAIL D ON SHEET SS-04.

FOR THE DESIGN OF SUPER SHARROWS, SEE DETAIL E ON SHEET SS-04.
FOR THE DESIGN OF BIKE BOXES, SEE DETAIL F AND THE LATEST EDITION OF LET'S RIDE JC BIKEWAY DESIGN GUIDE.

10000 Midlantic Drive, Suite 300W Mount Laurel, NJ 08054 www.stantec.com

The Contractor shall verify and be responsible for all dimensions. DO NOT scale the drawing - any errors or omissions shall be reported to Stantec without delay. The Copyrights to all designs and drawings are the property of Stantec. Reproduction or use for any purpose other than that authorized by Stantec is forbidden.

Client/Project

CITY OF JERSEY CITY

TASK 29 - DUNCAN AVENUE CYCLE TRACK

Jersey City, NJ

 File Name:
 2023-01-13\_duncan.dwg
 kd
 ac
 kd
 23.08.14

 Dwn.
 Chkd.
 Dsgn.
 YY.MM.DD

STRIPING PLAN

Project No. Scale 1" = 20'