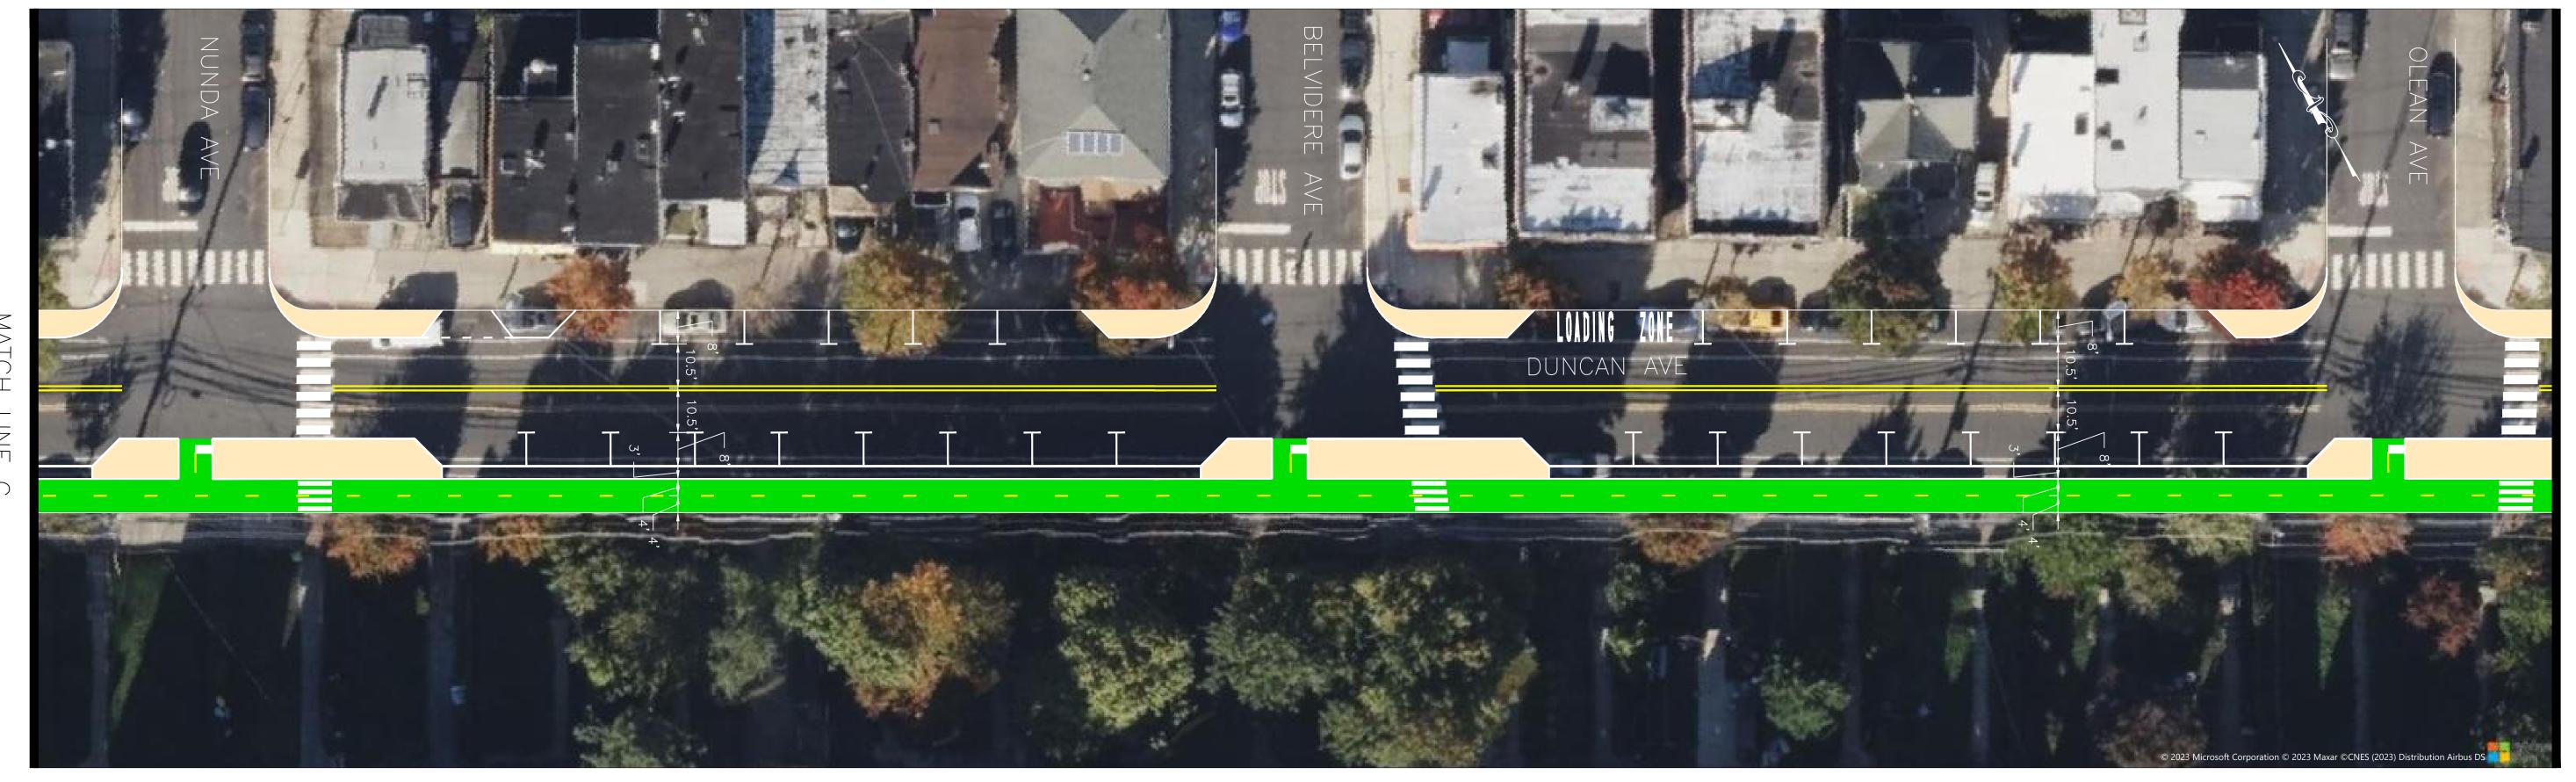

2 of 4

ORIGINAL SHEET - ARCH D

Z E 

By Appd. YY.MM.DD By Appd. YY.MM.DD Revision Issued

Notes

- . PAVEMENT MARKINGS SHALL BE INSTALLED ACCORDING TO THE LATEST EDITION OF THE MANUAL ON UNIFORM
- TRAFFIC CONTROL DEVICES. 2. FLEXIBLE DELINEATORS ON CURB EXTENSIONS SHALL BE SPACED APPROXIMATELY 5 FEET APART ON CENTER.
- FOR THE DESIGN OF DASHED BIKE MARKINGS, SEE DETAIL A ON SHEET SS-04.
- FOR THE DESIGN OF BIKE YIELD BARS, SEE DETAIL B ON SHEET SS-04.
- FOR THE DESIGN OF CROSS-BIKE MARKINGS, SEE DETAIL C ON SHEET SS-04. FOR THE DESIGN OF BIKE SYMBOLS SEE DETAIL D ON SHEET SS-04.
- FOR THE DESIGN OF SUPER SHARROWS, SEE DETAIL E ON SHEET SS-04. FOR THE DESIGN OF BIKE BOXES, SEE DETAIL F AND THE LATEST EDITION OF LET'S RIDE JC BIKEWAY DESIGN GUIDE.

10000 Midlantic Drive, Suite 300W Mount Laurel, NJ 08054 www.stantec.com

The Contractor shall verify and be responsible for all dimensions. DO NOT scale the drawing - any errors or omissions shall be reported to Stantec without delay.

The Copyrights to all designs and drawings are the property of Stantec. Reproduction or use for any purpose other than that authorized by Stantec is forbidden. Client/Project CITY OF JERSEY CITY

> TASK 29 - DUNCAN AVENUE CYCLE TRACK Jersey City, NJ

| File Name: 2023-01-13_duncan.dwg | kd   | ac    | kd    | 23.08.14 |
|----------------------------------|------|-------|-------|----------|
|                                  | Dwn. | Chkd. | Dsgn. | YY.MM.D  |

STRIPING PLAN

| Project No. | Scale     |          |
|-------------|-----------|----------|
| 192510894   | 1'' = 20' |          |
| Drawing No. | Sheet     | Revision |
| SS-03       | 3 of 4    | 0        |