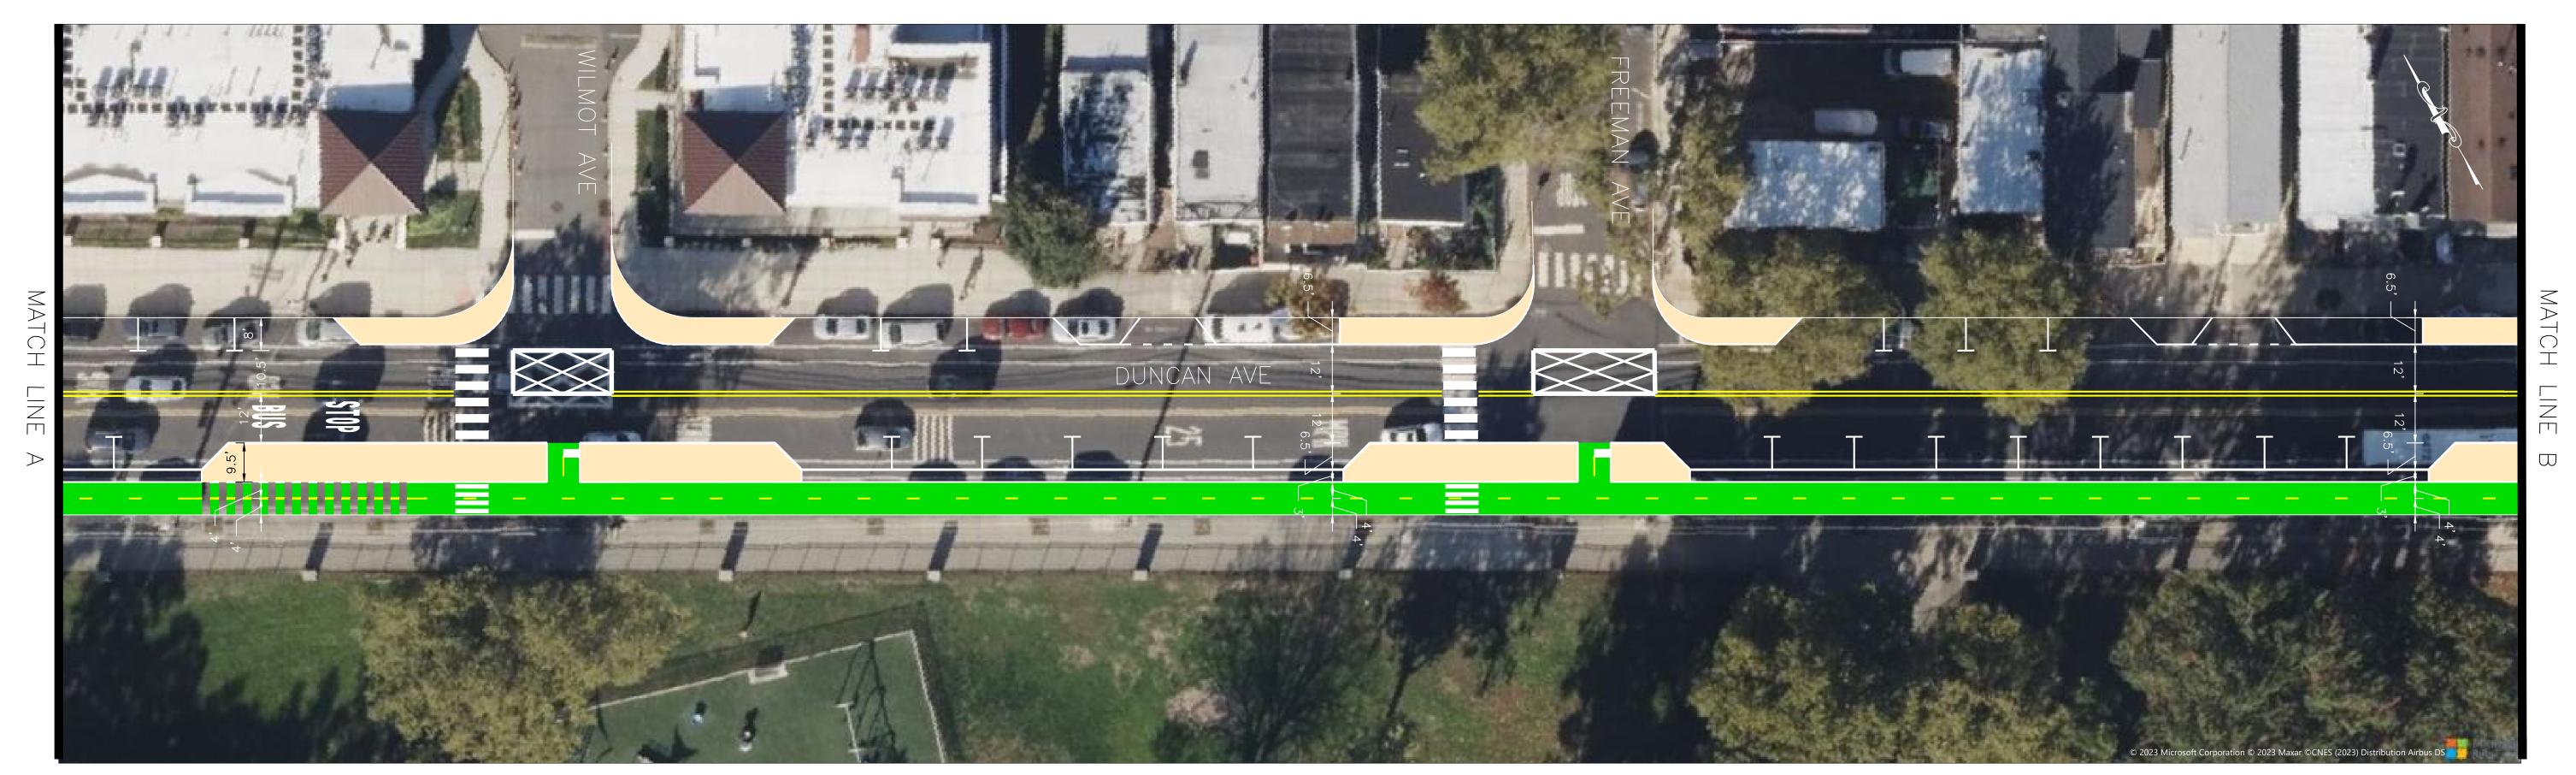

Revision

By Appd. YY.MM.DD By Appd. YY.MM.DD Revision Issued

Notes

PAVEMENT MARKINGS SHALL BE INSTALLED ACCORDING TO THE LATEST EDITION OF THE MANUAL ON UNIFORM

TRAFFIC CONTROL DEVICES. 2. FLEXIBLE DELINEATORS ON CURB EXTENSIONS SHALL BE SPACED APPROXIMATELY 5 FEET APART ON CENTER.

FOR THE DESIGN OF DASHED BIKE MARKINGS, SEE DETAIL A ON SHEET SS-04.

FOR THE DESIGN OF BIKE YIELD BARS, SEE DETAIL B ON SHEET SS-04.

FOR THE DESIGN OF CROSS-BIKE MARKINGS, SEE DETAIL C ON SHEET SS-04. FOR THE DESIGN OF BIKE SYMBOLS SEE DETAIL D ON SHEET SS-04.

FOR THE DESIGN OF SUPER SHARROWS, SEE DETAIL E ON SHEET SS-04. FOR THE DESIGN OF BIKE BOXES, SEE DETAIL F AND THE LATEST EDITION OF LET'S RIDE JC BIKEWAY DESIGN GUIDE.

10000 Midlantic Drive, Suite 300W Mount Laurel, NJ 08054 www.stantec.com

The Contractor shall verify and be responsible for all dimensions. DO NOT scale the drawing - any errors or omissions shall be reported to Stantec without delay. The Copyrights to all designs and drawings are the property of Stantec. Reproduction or use for any purpose other than that authorized by Stantec is forbidden.

Client/Project CITY OF JERSEY CITY

> TASK 29 - DUNCAN AVENUE CYCLE TRACK Jersey City, NJ

kd ac kd 23.08.14

Dwn. Chkd. Dsgn. YY.MM.DD File Name: 2023-01-13\_duncan.dwg

STRIPING PLAN

Project No. Scale 1'' = 20' 192510894 Drawing No. Revision SS-02