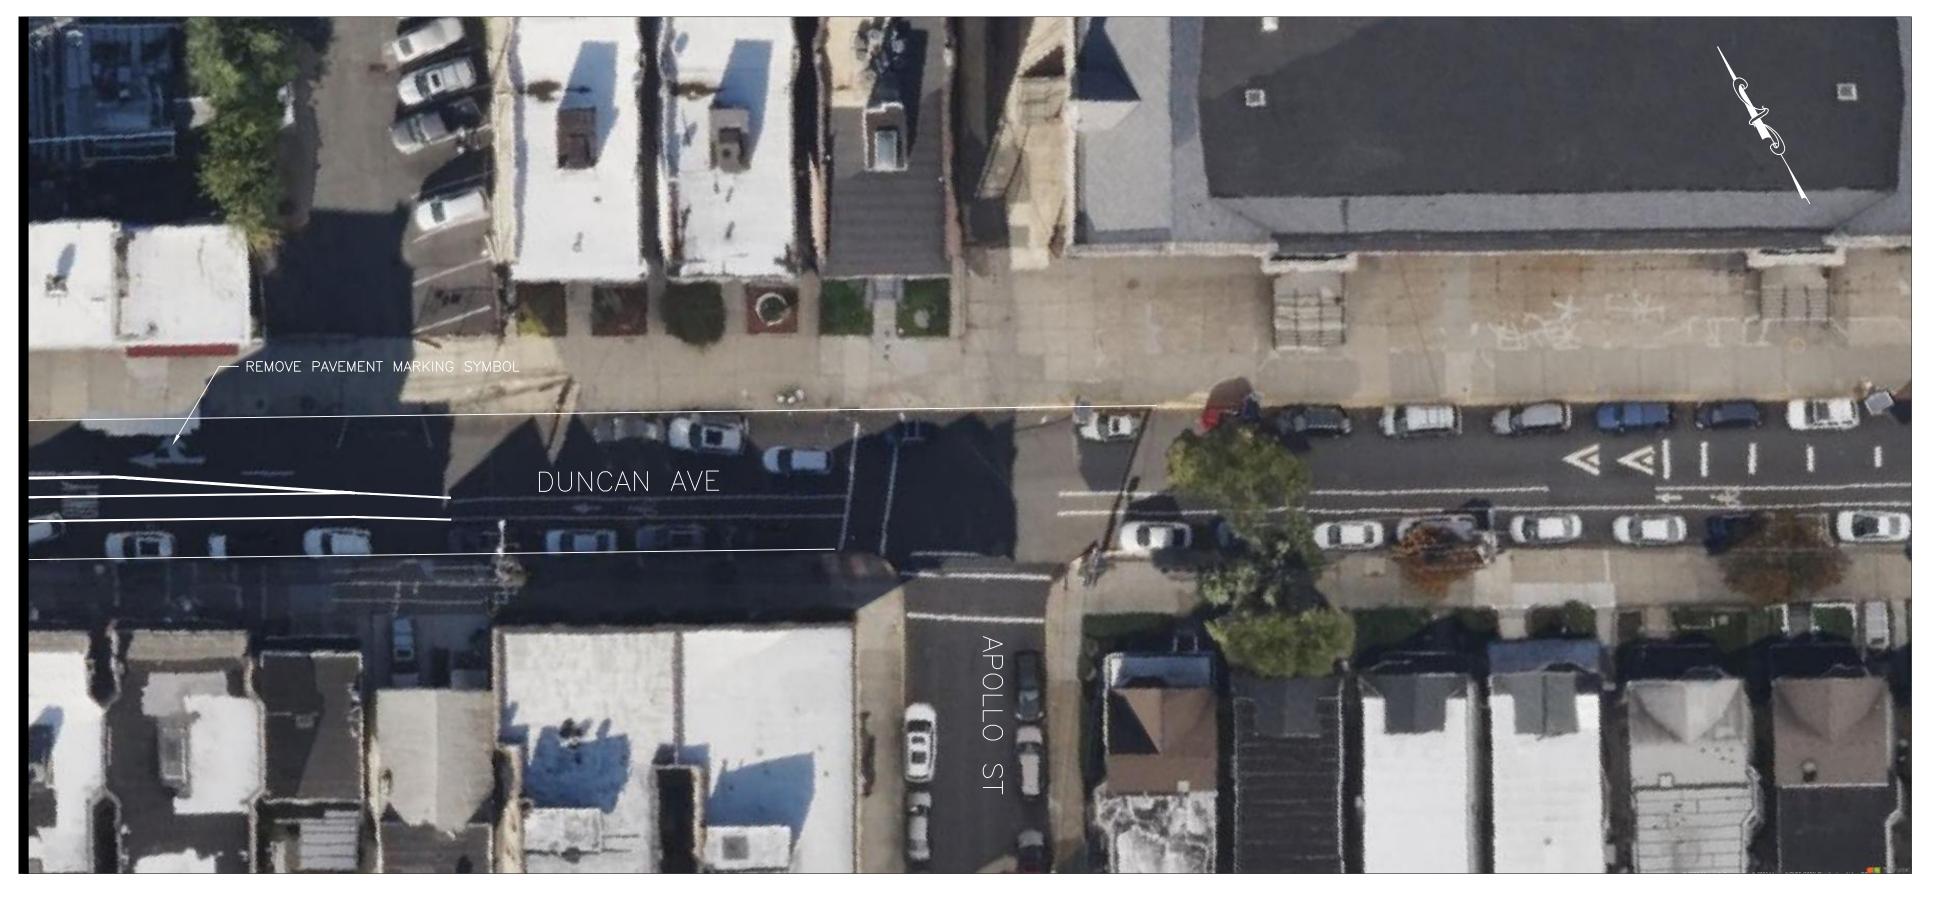

2 of 4

ORIGINAL SHEET - ARCH D

Z E 

By Appd. YY.MM.DD By Appd. YY.MM.DD Revision Issued

Notes

- . PAVEMENT MARKINGS SHALL BE INSTALLED ACCORDING TO THE LATEST EDITION OF THE MANUAL ON UNIFORM
- TRAFFIC CONTROL DEVICES. 2. FLEXIBLE DELINEATORS ON CURB EXTENSIONS SHALL BE SPACED APPROXIMATELY 5 FEET APART ON CENTER.
- FOR THE DESIGN OF DASHED BIKE MARKINGS, SEE DETAIL A ON SHEET SS-04.
- FOR THE DESIGN OF BIKE YIELD BARS, SEE DETAIL B ON SHEET SS-04.
- FOR THE DESIGN OF CROSS-BIKE MARKINGS, SEE DETAIL C ON SHEET SS-04. FOR THE DESIGN OF BIKE SYMBOLS SEE DETAIL D ON SHEET SS-04.
- FOR THE DESIGN OF SUPER SHARROWS, SEE DETAIL E ON SHEET SS-04. FOR THE DESIGN OF BIKE BOXES, SEE DETAIL F AND THE LATEST EDITION OF LET'S RIDE JC BIKEWAY DESIGN GUIDE.

10000 Midlantic Drive, Suite 300W Mount Laurel, NJ 08054 www.stantec.com

The Contractor shall verify and be responsible for all dimensions. DO NOT scale the drawing - any errors or omissions shall be reported to Stantec without delay.

The Copyrights to all designs and drawings are the property of Stantec. Reproduction or use for any purpose other than that authorized by Stantec is forbidden. Client/Project CITY OF JERSEY CITY

> TASK 29 - DUNCAN AVENUE CYCLE TRACK Jersey City, NJ

| File Name: 2023-01-13_duncan.dwg | kd   | ac    | kd    | 23.08.14 |
|----------------------------------|------|-------|-------|----------|
|                                  | Dwn. | Chkd. | Dsgn. | YY.MM.D  |

STRIPING PLAN

| Project No. | Scale     |          |
|-------------|-----------|----------|
| 192510894   | 1'' = 20' |          |
| Drawing No. | Sheet     | Revision |
| SS-03       | 3 of 4    | 0        |